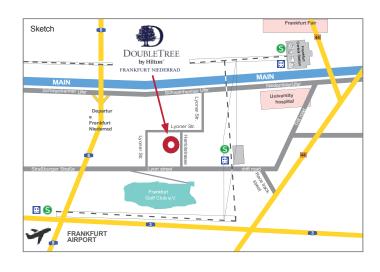

# **Central location - Directions**

We are located in the Lyon neighbourhood, one of the most attractive office locations in the Rhine-Main area. The nearest tram stop is a 5-minute walk from the hotel. Frankfurt am Main Central Station can be reached in 20 minutes. Frankfurt International Airport (FRA) is 10 minutes away and the Deutsche Bank Park Stadium is also 10 minutes away.